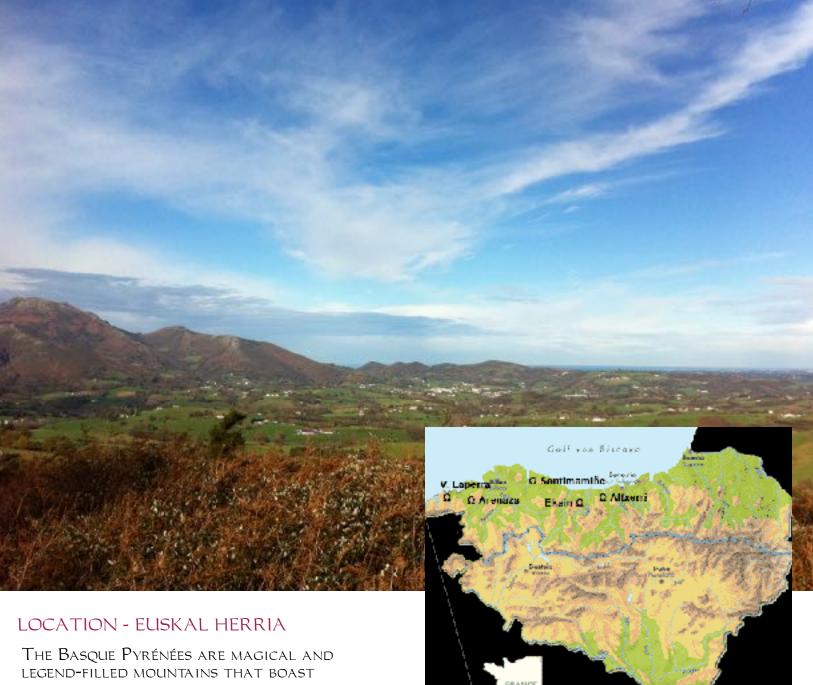

### Where

QUESTS ARE HELD IN EUSKAL HERRIA, THE BASQUE COUNTRY, WITH BASE CAMP IN ARCANGUES FRANCE, A 15 MINUTES DRIVE FROM THE BIARRITZ AIRPORT OR TRAIN STATION.

PICK UP ARRANGEMENTS ARE COORDINATED BY SOFIA@MANEXIBAR.COM.

## LIMITED SPACE

In order to keep the Wisdom Quest sacred, space is limited to 12 people, except for June which has a limit

THE BASQUE PYRÉNÉES ARE MAGICAL AND LEGEND-FILLED MOUNTAINS THAT BOAST INCREDIBLE WILDLIFE, VIEWS, AND CLIMATES. THE BASQUE COUNTRY ITSELF IS FULL OF MYTHS, INCLUDING ANCIENT BELIEFS IN LITTLE MAGICAL PEOPLE CALLED "LAMINAKS," OTHERWISE KNOWN AS THE FAIRIES, GNOMES, SPRITES AND OTHERS. THEY ALSO BELIEVE IN THE "BASAJUN," WHICH