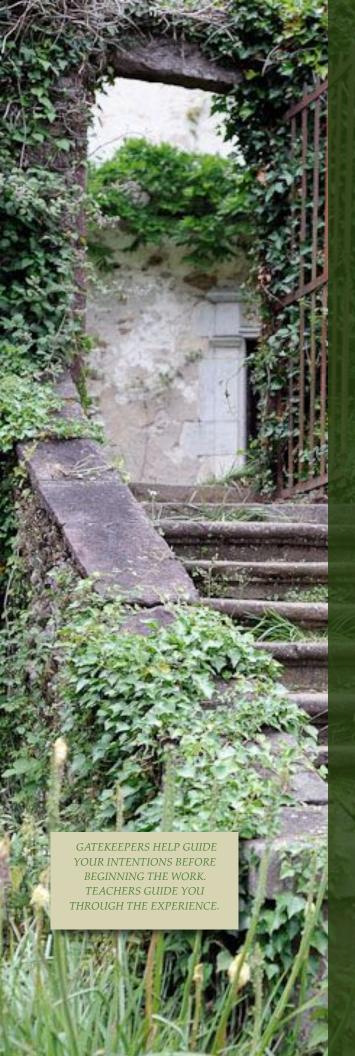

# Through the Gate Unknown

After receiving the call for a Wisdom Quest, everyone will go through the process of GateKeeping prior to official registration. This will clarify intentions for your Wisdom Quest and ensures that you are fit to embark on this rite of passage. Once you have spoken to one of the GateKeepers, please send the registration form and payment a month before the Wisdom Quest.

PLEASE EMAIL A GATEKEEPER AS SOON AS POSSIBLE TO SET UP AN INTERVIEW. WE WILL BE CLOSING THE GATES FOR EACH QUEST 2 WEEKS BEFORE WE START, OR WHEN WE REACH THE 12 PERSON MARK.

GATEKEEPERS WILL ALSO ANSWER ANY QUESTIONS